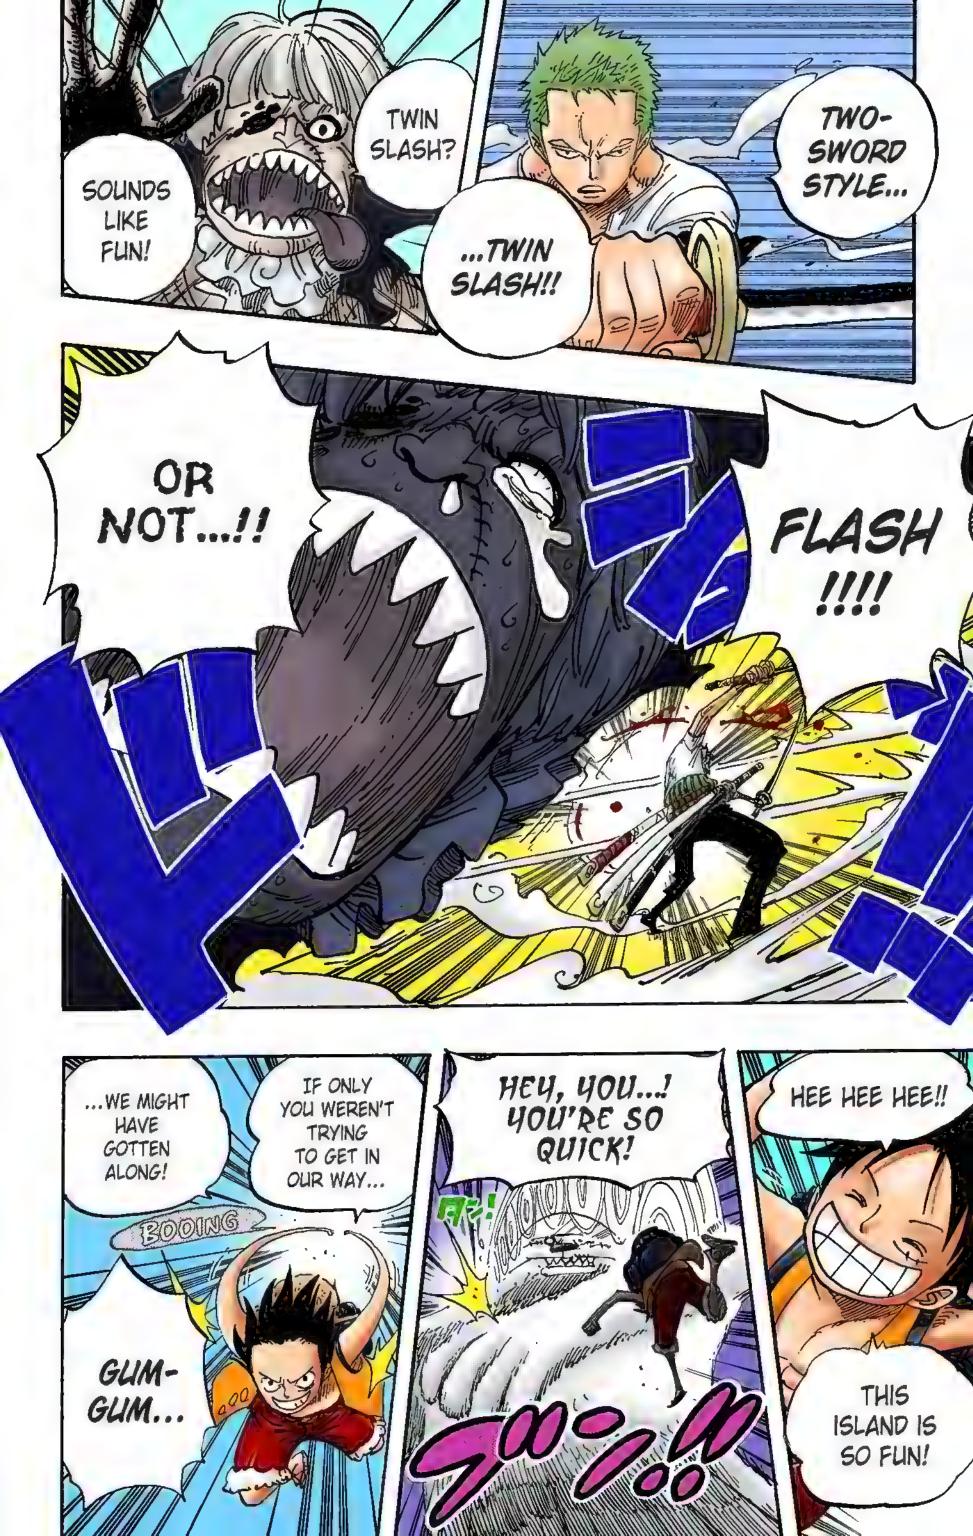

## Chapter 450: NIGHT OF THE ZOMBIE GENERALS

--NAO

A: I received these two questions related to my short story collection, Wanted!

Let's start with Ryuma: The zombie that appears in chapter 450 of this volume is indeed Ryuma, the main character and samurai in the short story "Monsters." In the world of One Piece, he has already died from an illness and is revered as a legendary swordsman. I could have just ignored this matter, but I was really happy to see how many people noticed it. As for the second question, about Garp, the one-shot comic was a prototype for One Piece and Luffy's grandfather appeared as a pirate. He looks identical, but please think of them as different people. The Garp in One Piece has been a bona fide navy man all his life.